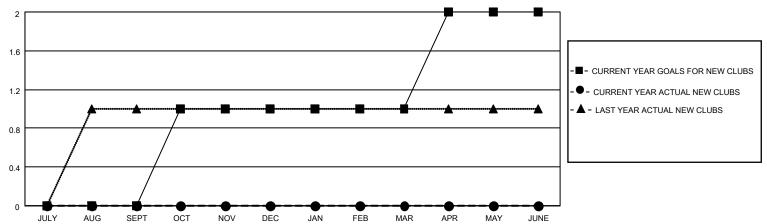

## GOALS AND ACTUAL NEW CLUBS CUMULATIVE

## MONTHLY MEMBERSHIP PROGRESS REPORT

LOCATION ALBERTA District C 1 Results as of: 3/31/2022

| Clubs RESULTS FOR 2021-2022 |   |   |   | Members RESULTS FOR 2021-2022 |    |    |    |
|-----------------------------|---|---|---|-------------------------------|----|----|----|
|                             |   |   |   |                               |    |    |    |
| JULY/AUG/SEPT               | 0 | 0 | 2 | JULY/AUG/SEPT                 | 25 | 29 | 42 |
| OCT/NOV/DEC                 | 1 | 0 | 2 | OCT/NOV/DEC                   | 30 | 15 | 77 |
| JAN/FEB/MAR                 | 0 | 0 | 2 | JAN/FEB/MAR                   | 35 | 70 | 79 |
| APR/MAY/JUNE                | 1 | 0 | 0 | APR/MAY/JUNE                  | 40 | 0  | 0  |