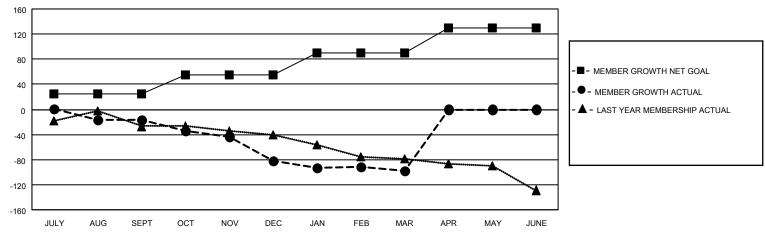

## GOALS AND ACTUAL MEMBERS CUMULATIVE

| DROPPED CLUBS: 6        |           | 27 CLUBS OF 96 ADDED 1 OR<br>MORE NEW MEMBERS | GENDER DISTRIBUTION             |                                |  |
|-------------------------|-----------|-----------------------------------------------|---------------------------------|--------------------------------|--|
|                         |           | NORE NEW MEMBERS                              | MALE<br>FEMALE                  | 1,050 (63.03%)<br>616 (36.97%) |  |
| DROPPED MEMBERS         |           |                                               | NON BINARY PREFER NOT TO ANSWER | 0 (0.00%)<br>0 (0.00%)         |  |
| DECEASED                | 22        |                                               | THE ENTITY TO ANOWER            | 0 (0.0070)                     |  |
| CLUB CANCELLED<br>OTHER | 32<br>144 | CLICK HERE FOR CUMULATIVE MEMBERSHIP DATA     | TOTAL FAMILY UNIT MEMBERS 322   |                                |  |
| TOTAL                   | 198       |                                               | FAMILY MEMBERS PAYING HAL       | LF DUES 163                    |  |

## MONTHLY MEMBERSHIP PROGRESS REPORT

LOCATION ALBERTA District C 1 Results as of: 3/31/2022

| Clubs RESULTS FOR 2021-2022 |   |   |   | Members RESULTS FOR 2021-2022 |    |    |    |
|-----------------------------|---|---|---|-------------------------------|----|----|----|
|                             |   |   |   |                               |    |    |    |
| JULY/AUG/SEPT               | 0 | 0 | 2 | JULY/AUG/SEPT                 | 25 | 29 | 42 |
| OCT/NOV/DEC                 | 1 | 0 | 2 | OCT/NOV/DEC                   | 30 | 15 | 77 |
| JAN/FEB/MAR                 | 0 | 0 | 2 | JAN/FEB/MAR                   | 35 | 70 | 79 |
| APR/MAY/JUNE                | 1 | 0 | 0 | APR/MAY/JUNE                  | 40 | 0  | 0  |